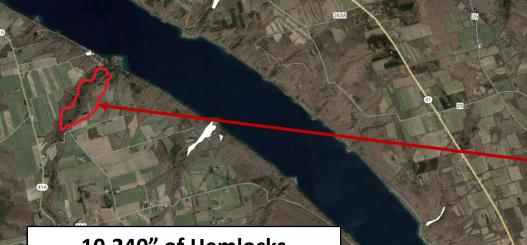

## Tackling Ten Mile Ravine

#### HWA Treatment areas supported by SLA Legacy Fund

| LOCATION         | # of TREES | TREE INCHES<br>(DBH) |
|------------------|------------|----------------------|
| Fire Lane 16     | 58         | 698"                 |
| Ten Mile         | 235        | 2084″                |
| Glen Cove        | 116        | 1486"                |
| Randall Gulf     | 30*        | 360"*                |
| Spafford Landing | 196        | 2391"                |
| TOTAL            | 635 TREES  | 7019″                |