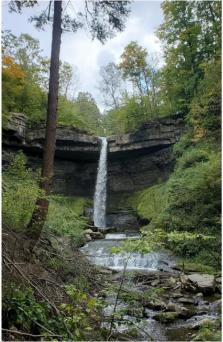

#### Additional DEC Protection of Carpenter Falls Area

#### 10,240" of Hemlocks treated by NYS DEC at Carpenters ~650-850 trees assuming average of

12-15" diameter trees

The 37-acre Carpenter Falls Unique Area is a popular destination. Known primarily for its waterfall, the property also features dense hemlock cover and the steep gorge area of Bear Swamp Creek. The creek feeds into Skaneateles Lake, the drinking water source for the city of Syracuse and surrounding towns, making the area a high priority for HWA treatment. Closely following the Pesticide Application Plan, staff applied pesticide treatment to 4-5 acres of property, on up to 10,240 total diameter inches of hemlock trees